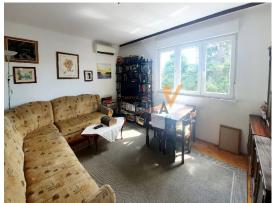

| Price : | 1.200.000 Kn |
|---------|--------------|
| Price:  | 160.000 €    |

Apartment with a seaview and the Old town view, located in center of Poreč on the 4th floor. The apartment consists of 2 bedrooms, 2 balconies, bathroom, new kitchen, a hallway and a living room in total of 72 m2. It has a 5 m2 storage room in the basement.