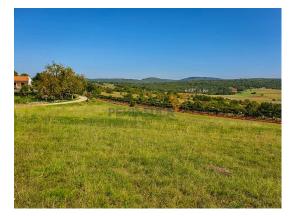

| Price : | 1.440.000 Kn |
|---------|--------------|
| Price : | 192.000 €    |

Agricultural lands in total size of 30.346 m2 spread through the village of Makovci near Grožnjan for sale. The vast majority of the lands are located near the main road, while the rest is in the near vicinity. As the lands have high quality earth, and the position offers a lot of Sun, they can be used for orchards, olive orchards and vineyards, while one agricultural land of 651 m2 is located near the edge of the construction part of the village. The border checkpoint Brezovica is just a 15 minute drive away.