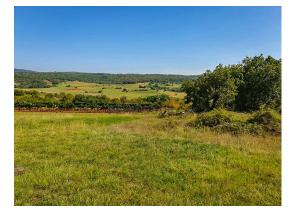

| Price : | 1.440.000 Kn |
|---------|--------------|
| Price : | 192.000 €    |

Agricultural lands in total size of 30.346 m2 spread through the village of Makovci near Grožnjan for sale. The vast majority of the lands are located near the main road, while the rest is in the near vicinity. As the lands have high quality earth, and the position offers a lot of Sun, they can be used for orchards, olive orchards and vineyards, while one agricultural land of 651 m2 is located near the edge of the construction part of the village. The border checkpoint Brezovica is just a 15 minute drive away.