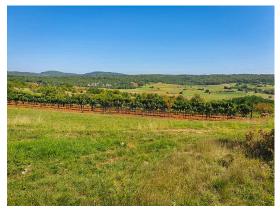

| Price : | 1.440.000 Kn |
|---------|--------------|
| Price : | 192.000 €    |

Agricultural lands in total size of 30.346 m2 spread through the village of Makovci near Grožnjan for sale. The vast majority of the lands are located near the main road, while the rest is in the near vicinity. As the lands have high quality earth, and the position offers a lot of Sun, they can be used for orchards, olive orchards and vineyards, while one agricultural land of 651 m2 is located near the edge of the construction part of the village. The border checkpoint Brezovica is just a 15 minute drive away.