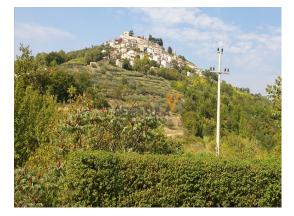

| Price : | 577.500 Kn |
|---------|------------|
| Price : | 77.000 €   |

Construction land with a beautiful view on Motovun and nature with 850 m2 for sale. The land is regular-shaped and located on a mainly flat terrain with a small slope. Urban and space planning foresees a multy-storey building which gives the new owners not just a beautiful view on Motovun, but a magnificent view on the nearby vineyards and hills as well. The land is located near the forest and the main road, 2000 m from the center of Motovun. The land is cleared with a few trees left. Electricity, water and telephone connectors are located near the land.