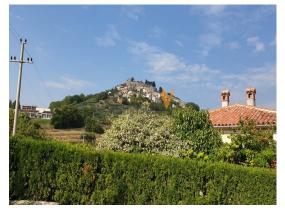

| Price : | 577.500 Kn |
|---------|------------|
| Price : | 77.000 €   |

Construction land with a beautiful view on Motovun and nature with 850 m2 for sale. The land is regular-shaped and located on a mainly flat terrain with a small slope. Urban and space planning foresees a multy-storey building which gives the new owners not just a beautiful view on Motovun, but a magnificent view on the nearby vineyards and hills as well. The land is located near the forest and the main road, 2000 m from the center of Motovun. The land is cleared with a few trees left. Electricity, water and telephone connectors are located near the land.