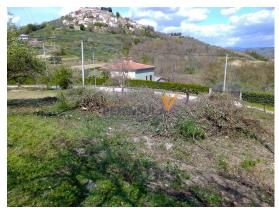

| Price : | 577.500 Kn |
|---------|------------|
| Price : | 77.000 €   |

Construction land with a beautiful view on Motovun and nature with 850 m2 for sale. The land is regular-shaped and located on a mainly flat terrain with a small slope. Urban and space planning foresees a multy-storey building which gives the new owners not just a beautiful view on Motovun, but a magnificent view on the nearby vineyards and hills as well. The land is located near the forest and the main road, 2000 m from the center of Motovun. The land is cleared with a few trees left. Electricity, water and telephone connectors are located near the land.