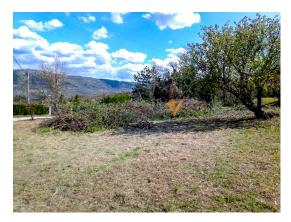

| Price : | 577.500 Kn |
|---------|------------|
| Price : | 77.000 €   |

Construction land with a beautiful view on Motovun and nature with 850 m2 for sale. The land is regular-shaped and located on a mainly flat terrain with a small slope. Urban and space planning foresees a multy-storey building which gives the new owners not just a beautiful view on Motovun, but a magnificent view on the nearby vineyards and hills as well. The land is located near the forest and the main road, 2000 m from the center of Motovun. The land is cleared with a few trees left. Electricity, water and telephone connectors are located near the land.