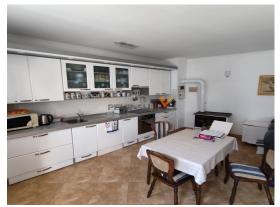

The terraced house consists of a ground floor and two floors. The ground floor consists of a kitchen, small living room and bathroom. The first floor consists of a bedroom with bathroom and terrace, and the second floor consists of a bedroom, small pantry and terrace overlooking the sea. The detached house consists of a ground floor and first floor. The ground floor has a kitchen with a large living room, bedroom and bathroom. On the first floor there are two bedrooms, a small hallway and a bathroom. Both houses are for sale furnished, with no further investment They are 6000 m from Buje, 6000 m from the sea, 11000 m from Umag and 12000 m from the borde...