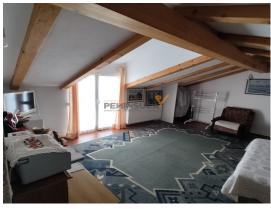

The terraced house consists of a ground floor and two floors. The ground floor consists of a kitchen, small living room and bathroom. The first floor consists of a bedroom with bathroom and terrace, and the second floor consists of a bedroom, small pantry and terrace overlooking the sea. The detached house consists of a ground floor and first floor. The ground floor has a kitchen with a large living room, bedroom and bathroom. On the first floor there are two bedrooms, a small hallway and a bathroom. Both houses are for sale furnished, with no further investment They are 6000 m from Buje, 6000 m from the sea, 11000 m from Umag and 12000 m from the borde...