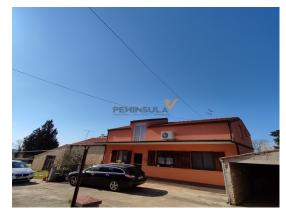

| Price:  | 1.800.000 Kn |
|---------|--------------|
| Price : | 240.000 €    |

Near Buje in the village of Buroli, only 6 kilometers from the sea there are 2 houses, one in a row of 85 m2, and the other detached of 138 m2 while sharing a yard of 200 m2.

The terraced house consists of a ground floor and two floors. The ground floor consists of a kitchen, small living room and bathroom. The first floor consists of a bedroom with bathroom and terrace, and the second floor consists of a bedroom, small pantry and terrace overlooking the sea. The detached house consists of a ground floor and first floor. The ground floor has a kitchen with a large living room, bedroom and bathroom. On the first floor there are two bedrooms, a small hallway and a bathroom. Both houses are for sale furnished, with no further investment They are 6000 m from Buje, 6000 m from the sea, 11000 m from Umag and 12000 m from the borde...