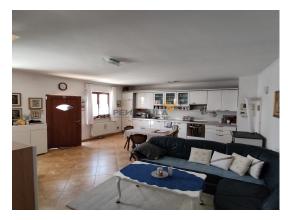

The terraced house consists of a ground floor and two floors. The ground floor consists of a kitchen, small living room and bathroom. The first floor consists of a bedroom with bathroom and terrace, and the second floor consists of a bedroom, small pantry and terrace overlooking the sea. The detached house consists of a ground floor and first floor. The ground floor has a kitchen with a large living room, bedroom and bathroom. On the first floor there are two bedrooms, a small hallway and a bathroom. Both houses are for sale furnished, with no further investment They are 6000 m from Buje, 6000 m from the sea, 11000 m from Umag and 12000 m from the borde...