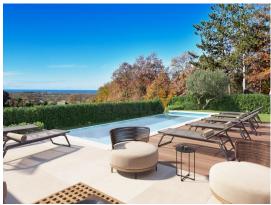

On the ground floor there is a hallway, living room, kitchen with dining room, pantry, technical room and toilet.

Upstairs there are three bedrooms, three bathrooms, a dressing room and a study.

There is a 36 m2 swimming pool in the yard.