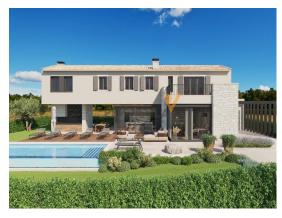

| Price: | 5.953.125 Kn |
|--------|--------------|
| Price: | 793.750 €    |

A villa for sale located in the vicinity of Sv. Lovreč.

It is approximately 15 km from Poreč and 10 km from the sea.

It has an area of 147 m2 and consists of a ground floor and a first floor.

On the ground floor there is a hallway, living room, kitchen with dining room, pantry, technical room and toilet.

Upstairs there are three bedrooms, three bathrooms, a dressing room and a study.

There is a 36 m2 swimming pool in the yard.