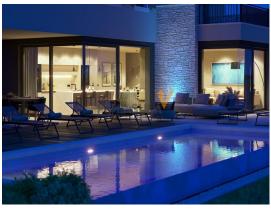

On the ground floor there is a hallway, living room, kitchen with dining room, pantry, technical room and toilet.

Upstairs there are three bedrooms, three bathrooms, a dressing room and a study.

There is a 36 m2 swimming pool in the yard.