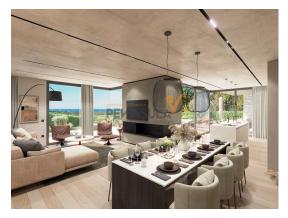

On the ground floor there is a hallway, living room, kitchen with dining room, pantry, technical room and toilet.

Upstairs there are three bedrooms, three bathrooms, a dressing room and a study.

There is a 36 m2 swimming pool in the yard.