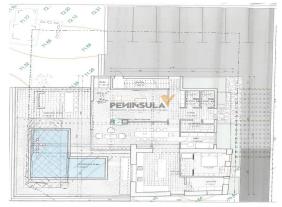

| Price: | 1.950.000 Kn |
|--------|--------------|
| Price: | 260.000 €    |

Building land for sale in Savudrija with a total area of

1035 m2. Possibility of building single-family (1 flat), family (2 flats) and/or multi-family (3 or 4 flats) buildings. The maximum allowed floor plan is P+2, 10 meters high, while the maximum built-up area of

the building plot is approx. 450m² in floor plan. All the necessary infrastructure is located next to the land, and the land offers a beautiful view of the sea.