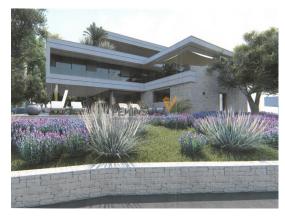

| Price: | 1.950.000 Kn |
|--------|--------------|
| Price: | 260.000 €    |

Building land for sale in Savudrija with a total area of

1035 m2. Possibility of building single-family (1 flat), family (2 flats) and/or multi-family (3 or 4 flats) buildings. The maximum allowed floor plan is P+2, 10 meters high, while the maximum built-up area of

the building plot is approx. 450m² in floor plan. All the necessary infrastructure is located next to the land, and the land offers a beautiful view of the sea.