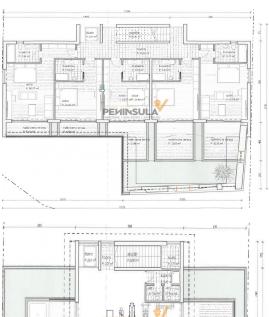

| Price: | 1.950.000 Kn |
|--------|--------------|
| Price: | 260.000 €    |

Building land for sale in Savudrija with a total area of

1035 m2. Possibility of building single-family (1 flat), family (2 flats) and/or multi-family (3 or 4 flats) buildings. The maximum allowed floor plan is P+2, 10 meters high, while the maximum built-up area of

the building plot is approx. 450m² in floor plan. All the necessary infrastructure is located next to the land, and the land offers a beautiful view of the sea.